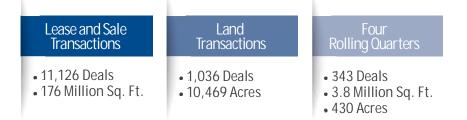

## Converting Market Knowledge to Client Advantage

King Industrial Realty is known for our complete and independent source of industrial data in the Atlanta Metro area. Our proprietary database, Pinpoint™, allows us to accurately track industrial properties located in 21 counties within a 50 mile radius of Atlanta. Our agents visually inspect each of these properties every 90 days. PinPoint, combined with our agents' experience and market knowledge, is our client advantage.

## King Industrial Realty Tracks with PinPoint™