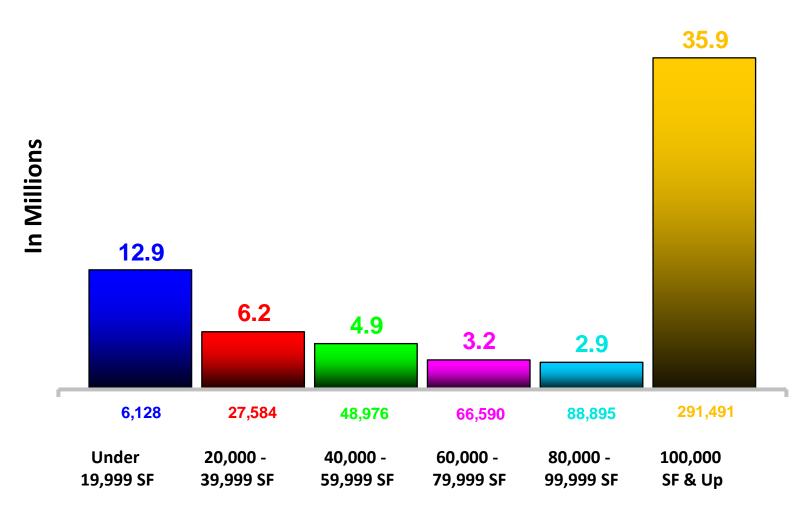

e accurate information, but no liability is assumed for errors and omissions.

# **Distribution Inventory**







<sup>\*</sup> Analysis expanded to include 8 additional counties.

# **Activity** 2003-2023





#### Numbers represent four rolling quarters.

# Absorption 2003-2023







# **Absorption & Activity**

2003-2023



#### **Total Inventory - Million Square Feet**



#### Numbers represent four rolling quarters.

# **New Construction**





#### **Square Feet**



■ Build-to-suit ■ Spec Construction

## **Deals Completed**





- ■Under 19,999 SF
  - 2,109 Deals
- ■20,000-39,999 SF
  - 226 Deals
- ■40,000-59,999 SF
  - 101 Deals
- □60,000-79,999 SF
  - 48 Deals
- ■80,000-99,999 SF
  - 33 Deals
- □100,000 & up

123 Deals

TOTAL # of DEALS: **2,640** 

# **Square Feet Leased**





# Square Feet Leased 100,000 +





## Largest Deals as of 1Q23

4 Rolling quarters





| Company                  | SF        |
|--------------------------|-----------|
| SK Battery America, Inc  | 1,630,000 |
| Renewal By Anderson, LLC | 1,180,000 |
| Sam's Club               | 1,111,040 |
| Proctor & Gamble         | 1,100,000 |
| USPS                     | 1,008,000 |
| Kuehne + Nagel           | 1,003,954 |
| Home Depot               | 772,200   |
| Dollar General           | 712,040   |
| Conn's HomePlus          | 706,000   |
| O'Reilly Auto Parts      | 689,730   |
|                          |           |

## **Distribution Hot Markets**

### 2015-2023 Construction





## **Distribution Hot Markets**

## **4 Rolling Quarters Construction**





# Distribution Hot Markets 2023 A