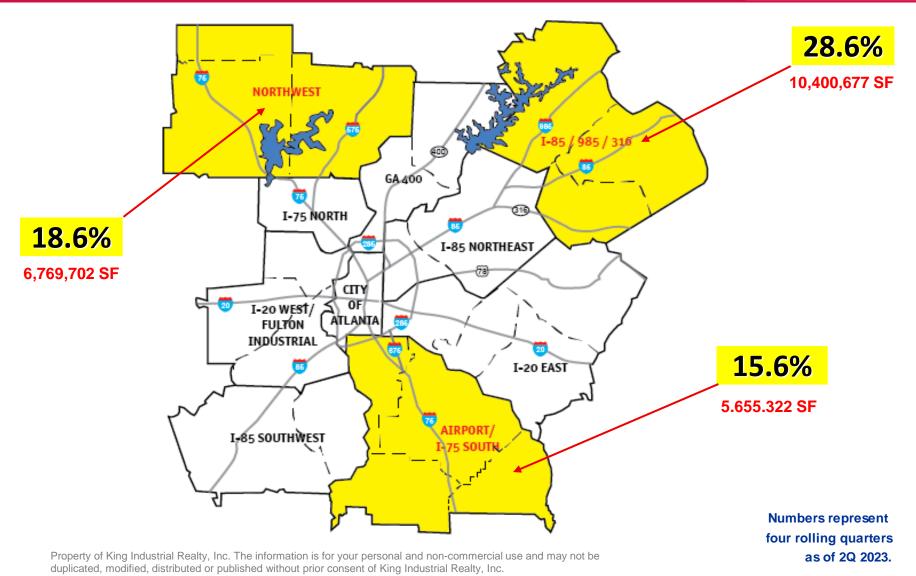

# Distribution Hot Markets 2023 Activity

# Distribution Hot Markets 2023 Net Absorption