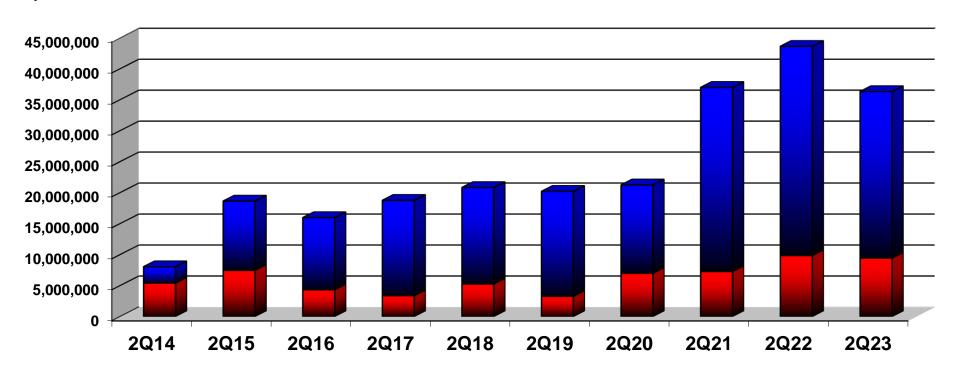

# **New Construction**

#### **Square Feet**

■ Build-to-suit ■ Spec Construction

#### WHOA... the Atlanta Market Puts on the Brakes

- Activity dropped by 9.2 million sf down to 66.1 million sf
- Net absorption also dropped by 15.2 million sf down to 17.3 million sf
- New construction was low with 2.8 million sf for the second quarter, the 4 rolling quarters went down to 36.3 million sf. 74% Spec, 26% BTS
- Availability rate rose 0.5% up to 11.0% with 99.8 million sf of available space
- There was over 223 million square feet of new construction over the last 8 years; availability rate dropped from 14.1% to 11.0% in the same time period
- Available sublease space remained at 10.6% this quarter
- US jobs created during the 2<sup>nd</sup> quarter totaled 801,000 (253K April, 339K May & 209K June)
- Unemployment rates Atlanta 3.3% <sup>1</sup>, Georgia 3.2% <sup>1</sup>, US 3.6% <sup>1</sup>
  (% May projection for Atlanta, Georgia & May for US from the Bureau of Labor Statistics)
- US Manufacturing index: 48.9% April, 48.4% May & 46.3% June (from Trading Economics)