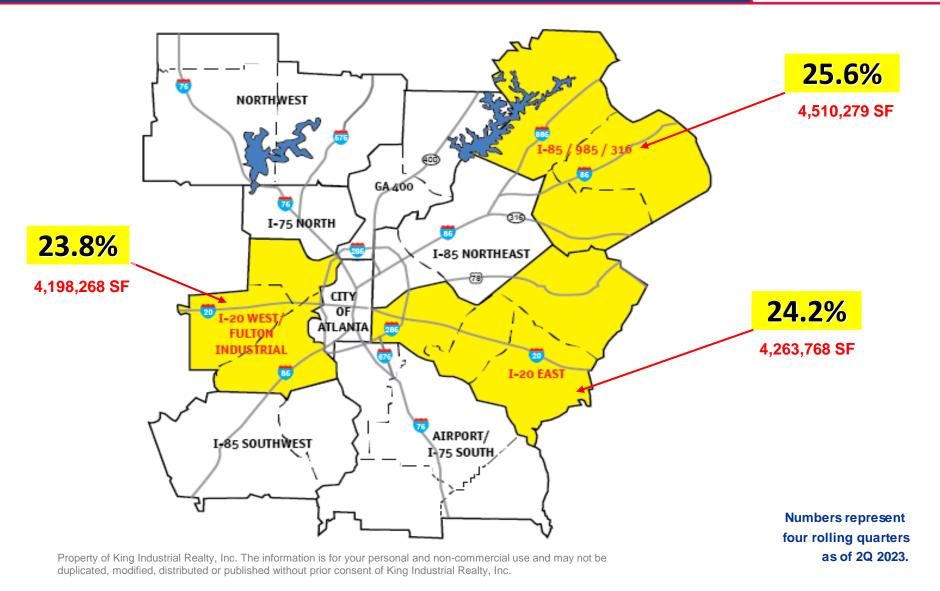

23

4 Rolling quarters





| Company                  | SF        |
|--------------------------|-----------|
| SK Battery America, Inc  | 1,630,000 |
| Renewal By Anderson, LLC | 1,180,000 |
| Sam's Club               | 1,111,040 |
| Proctor & Gamble         | 1,100,000 |
| USPS                     | 1,008,000 |
| Kuehne + Nagel           | 1,003,954 |
| Home Depot               | 772,200   |
| Dollar General           | 712,040   |
| Conn's HomePlus          | 706,000   |
| O'Reilly Auto Parts      | 689,730   |
|                          |           |

## **Distribution Hot Markets**

### 2015-2023 Construction





## **Distribution Hot Markets**

## **4 Rolling Quarters Construction**





# Distribution Hot Markets 2023 Activity





# Distribution Hot Markets 2023 Net Absorption





## Conclusion



#### WHOA... the Atlanta Market Puts on the Brakes

- Activity dropped by 9.2 million sf down to 66.1 million sf
- Net absorption also dropped by 15.2 million sf down to 17.3 million sf
- New construction was low with 2.8 million sf for the second quarter, the 4 rolling quarters went down to 36.3 million sf. 74% Spec, 26% BTS
- Availability rate rose 0.5% up to 11.0% with 99.8 million sf of available space
- There was over 223 million square feet of new construction over the last 8 years; availability rate dropped from 14.1% to 11.0% in the same time period
- Available sublease space remained at 10.6% this quarter
- US jobs created during the 2<sup>nd</sup> quarter totaled 801,000 (253K April, 339K May & 209K June)
- Unemployment rates Atlanta 3.3% <sup>1</sup>, Georgia