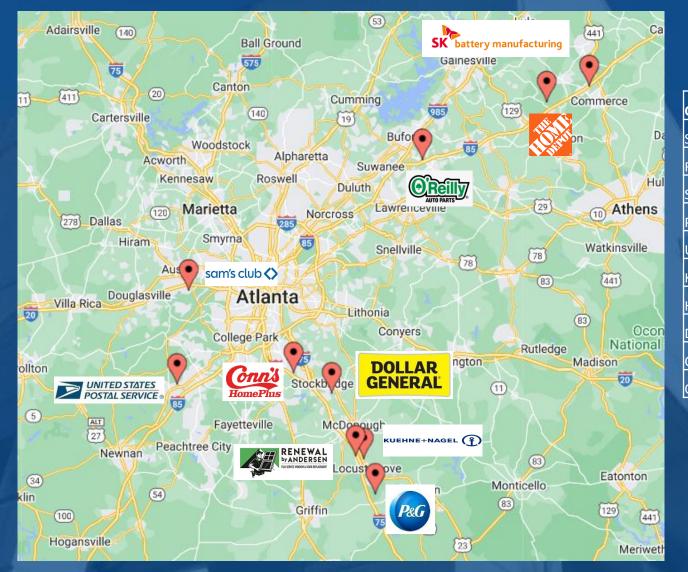

## Largest Deals as of 1Q23

4 Rolling quarters

| Company                  | SF        |
|--------------------------|-----------|
| SK Battery America, Inc  | 1,630,000 |
| Renewal By Anderson, LLC | 1,180,000 |
| Sam's Club               | 1,111,040 |
| Proctor & Gamble         | 1,100,000 |
| USPS                     | 1,008,000 |
| Kuehne + Nagel           | 1,003,954 |
| Home Depot               | 772,200   |
| Dollar General           | 712,040   |
| Conn's HomePlus          | 706,000   |
| O'Reilly Auto Parts      | 689,730   |
|                          |           |