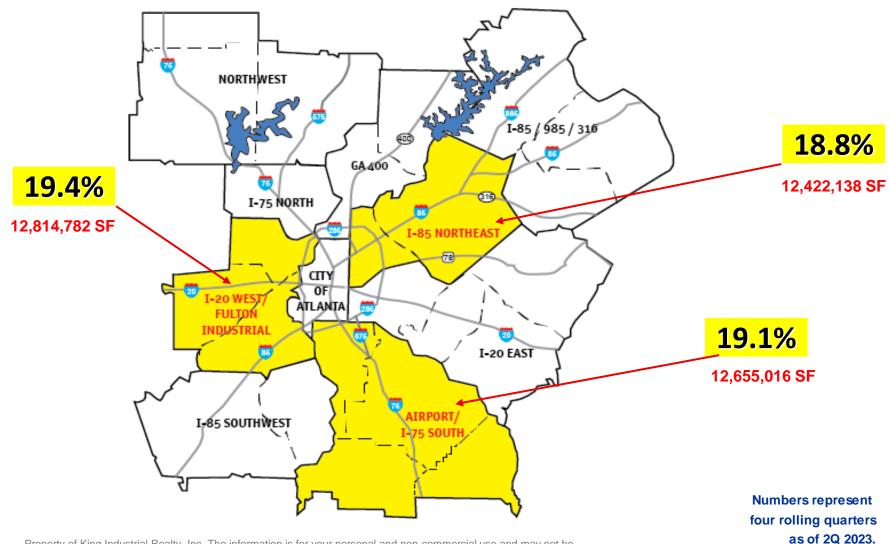

Feet Leased 100,000 +





## Largest Deals as of 1Q23

4 Rolling quarters





| Company                  | SF        |
|--------------------------|-----------|
| SK Battery America, Inc  | 1,630,000 |
| Renewal By Anderson, LLC | 1,180,000 |
| Sam's Club               | 1,111,040 |
| Proctor & Gamble         | 1,100,000 |
| USPS                     | 1,008,000 |
| Kuehne + Nagel           | 1,003,954 |
| Home Depot               | 772,200   |
| Dollar General           | 712,040   |
| Conn's HomePlus          | 706,000   |
| O'Reilly Auto Parts      | 689,730   |
|                          |           |

## **Distribution Hot Markets**

### 2015-2023 Construction





## **Distribution Hot Markets**

## **4 Rolling Quarters Construction**





# Distribution Hot Markets 2023 Activity





# Distribution Hot Markets 2023 Net Absorption





## Conclusion



#### WHOA... the Atlanta Market Puts on the Brakes

- Activity dropped by 9.2 million sf down to 66.1 million sf
- Net absorption also dropped by 15.2 million sf down to 17.3 million sf
- New construction was low with 2.8 million sf for the second quarter, the 4 rolling quarters went down to 36.3 million sf. 74% Spec, 26% BTS
- Availability rate rose 0.5% up to 11.0% with 99.8 million sf of available space
- There was over 223 million square feet of new construction over the last 8 years; availability rate dropped from 14.1% to 11.0% in the same time period
- Available sublease space remained at 10.6% this quarter
- US jobs created during the 2<sup>nd</sup> quarter totaled 801,000 (253K April, 339K May & 209K June)
- Un