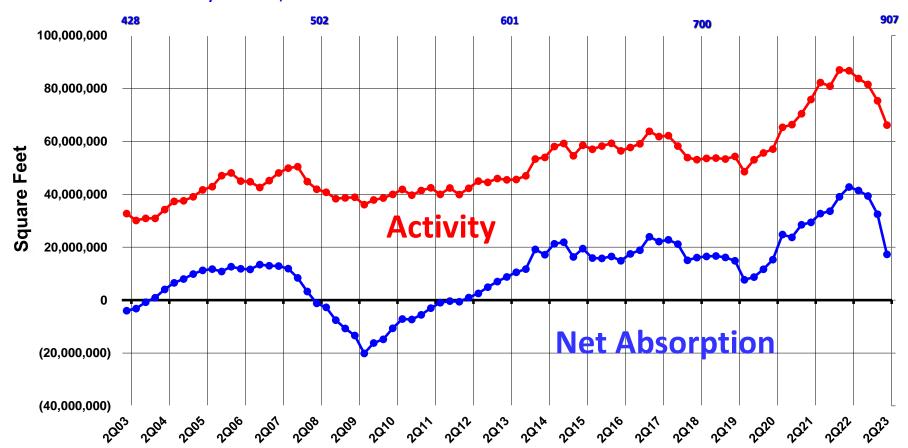

# **Activity** 2003-2023

#### Numbers represent four rolling quarters.

# Absorption 2003-2023

# **Absorption & Activity**

2003-2023

#### WHOA... the Atlanta Market Puts on the Brakes

- Activity dropped by 9.2 million sf down to 66.1 million sf
- Net absorption also dropped by 15.2 million sf down to 17.3 million sf
- New construction was low with 2.8 million sf for the second quarter, the 4 rolling quarters went down to 36.3 million sf. 74% Spec, 26% BTS
- Availability rate rose 0.5% up to 11.0% with 99.8 million sf of available space
- There was over 223 million square feet of new construction over the last 8 years; availability rate dropped from 14.1% to 11.0% in the same time period
- Available sublease space remained at 10.6% this quarter
- US jobs created during the 2<sup>nd</sup> quarter totaled 801,000 (253K April, 339K May & 209K June)
- Unemployment rates Atlanta 3.3% <sup>1</sup>, Georgia 3.2% <sup>1</sup>, US 3.6% <sup>1</sup>
  (% May projection for Atlanta, Georgia & May for US from the Bureau of Labor Statistics)
- US Manufacturing index: 48.9% April, 48.4% May & 46.3% June (from Trading Economics)