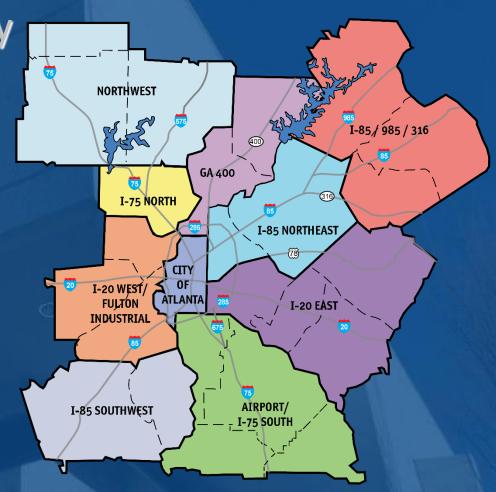

## The Atlanta Distribution Market

## The Atlanta Industrial Market

### **10** Regions

(distribution & service)

- 934 million sq. ft.
- **♦** 16,308 buildings
- 28,287 businesses

Source data compiled from PinPoint<sup>sm</sup>, a proprietary database owned by King Industrial Realty, Inc. Every effort has been made to provide accurate information, but no liability is assumed for errors and omissions.