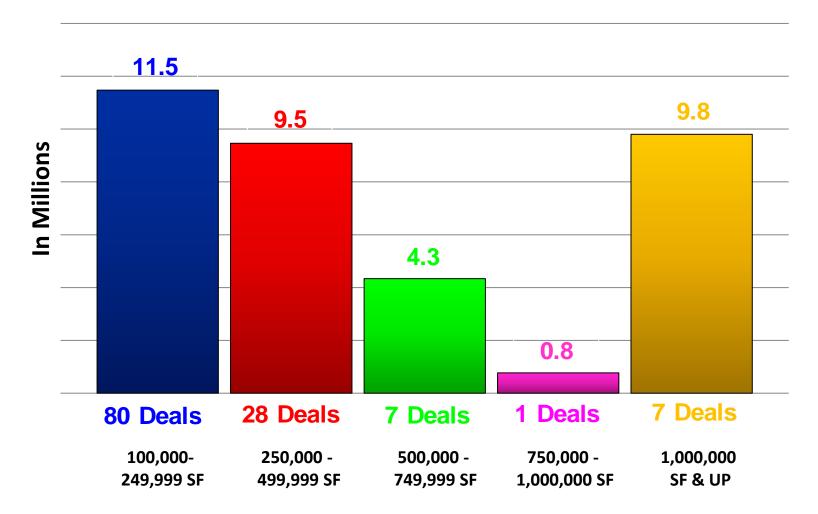

lity is assumed for errors and omissions.

# **Distribution Inventory**







<sup>\*</sup> Analysis expanded to include 8 additional counties.

# **Activity** 2003-2023





#### Numbers represent four rolling quarters.

# Absorption 2003-2023







# **Absorption & Activity**

2003-2023



#### **Total Inventory - Million Square Feet**



#### Numbers represent four rolling quarters.

# **New Construction**





#### **Square Feet**



■ Build-to-suit ■ Spec Construction

## **Deals Completed**





- ■Under 19,999 SF
  - 2,109 Deals
- ■20,000-39,999 SF
  - 226 Deals
- ■40,000-59,999 SF
  - 101 Deals
- □60,000-79,999 SF
  - 48 Deals
- ■80,000-99,999 SF
  - 33 Deals
- □100,000 & up

123 Deals

TOTAL # of DEALS: **2,640** 

# **Square Feet Leased**





# Square Feet Leased 100,000 +





## Largest Deals as of 1Q23

4 Rolling quarters





| Company                  | SF        |
|--------------------------|-----------|
| SK Battery America, Inc  | 1,630,000 |
| Renewal By Anderson, LLC | 1,180,000 |
| Sam's Club               | 1,111,040 |
| Proctor & Gamble         | 1,100,000 |
| USPS                     | 1,008,000 |
| Kuehne + Nagel           | 1,003,954 |
| Home Depot               | 772,200   |
| Dollar General           | 712,040   |
| Conn's HomePlus          | 706,000   |
| O'Reilly Auto Parts      | 689,730   |
|                          |           |

## **Distribution Hot Markets**

### 2015-2023 Construction





## **Distribution Hot Markets**

## **4 Rolling Quarters Construction**





# Distribution Hot Markets 2023 Activity





# Distribution Hot Mark