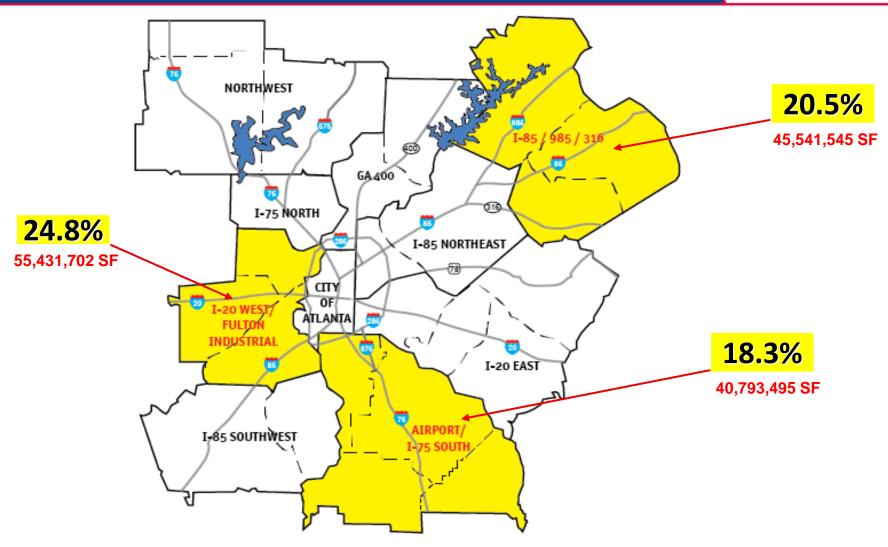

## **Distribution Hot Markets**

### 2015-2023 Construction

## **4 Rolling Quarters Construction**