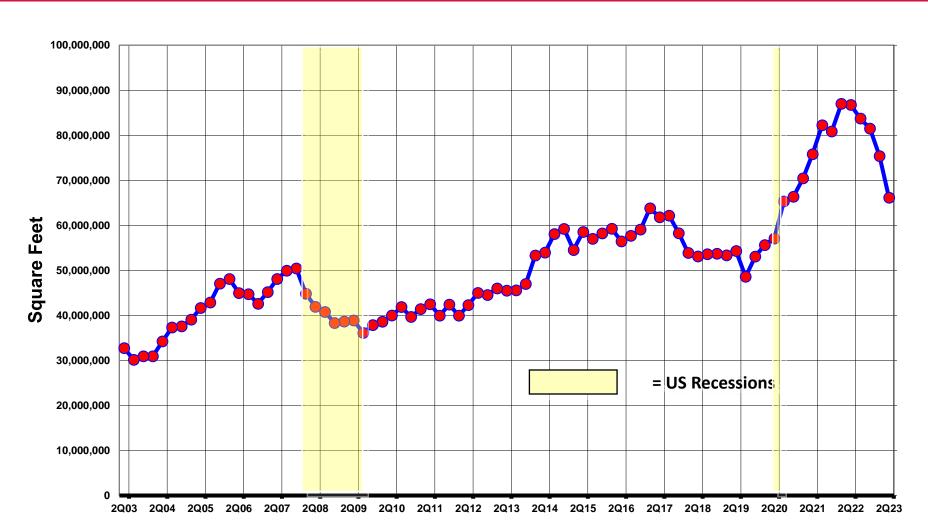

# **Activity** 2003-2023

#### Numbers represent four rolling quarters.

# **Absorption & Activity**

2003-2023