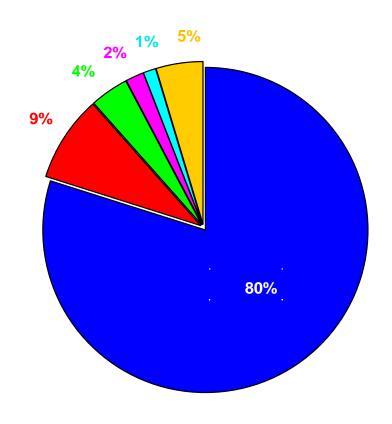

## **Deals Completed**

- ■Under 19,999 SF
  - 2,109 Deals
- ■20,000-39,999 SF
  - 226 Deals
- ■40,000-59,999 SF
  - 101 Deals
- □60,000-79,999 SF
  - 48 Deals
- ■80,000-99,999 SF
  - 33 Deals
- □100,000 & up

123 Deals

TOTAL # of DEALS: **2,640** 