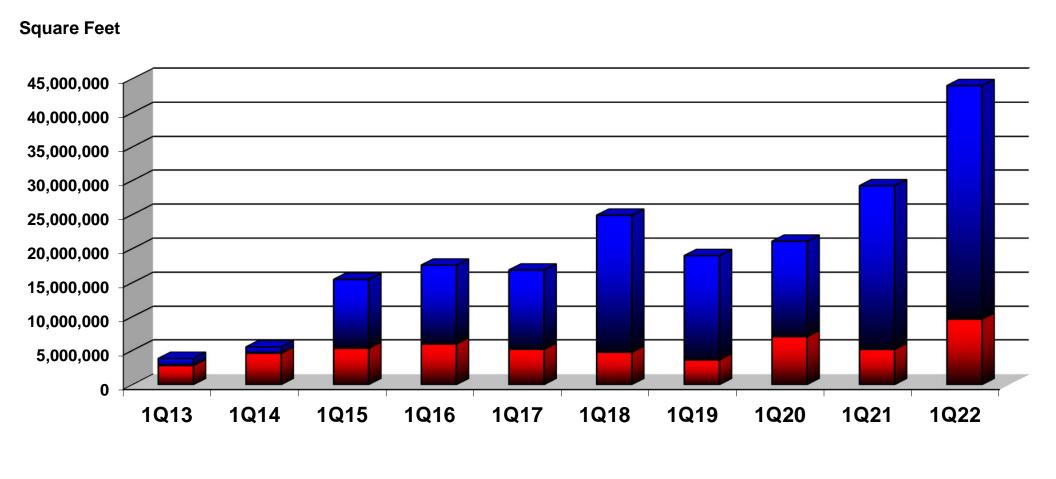

# New Construction 2013-2022

Build-to-suit Spec Construction

#### Numbers represent four rolling quarters.