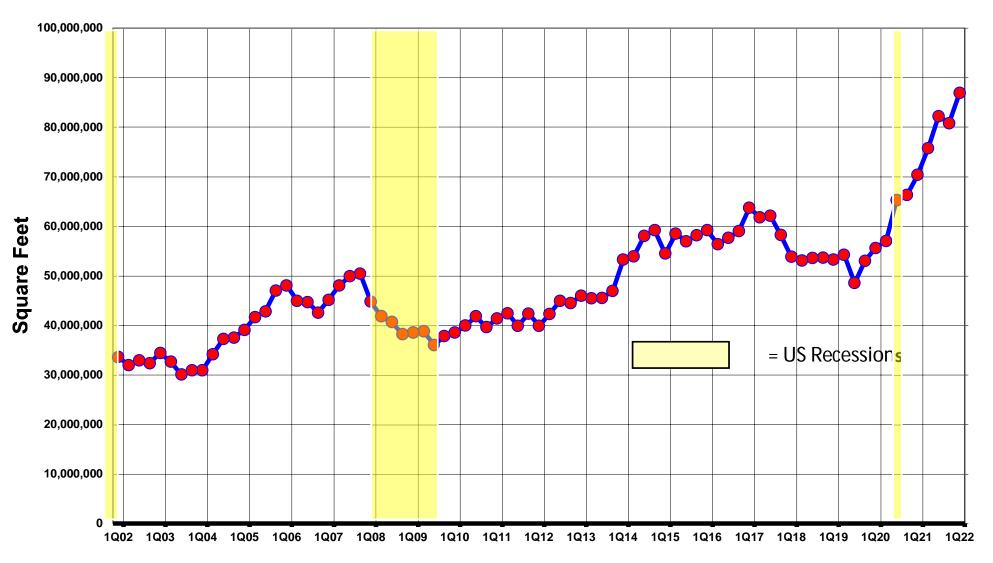

#### Numbers represent four rolling quarters.

KII

Industrial Realty, Inc.

### Numbers represent four rolling quarters.