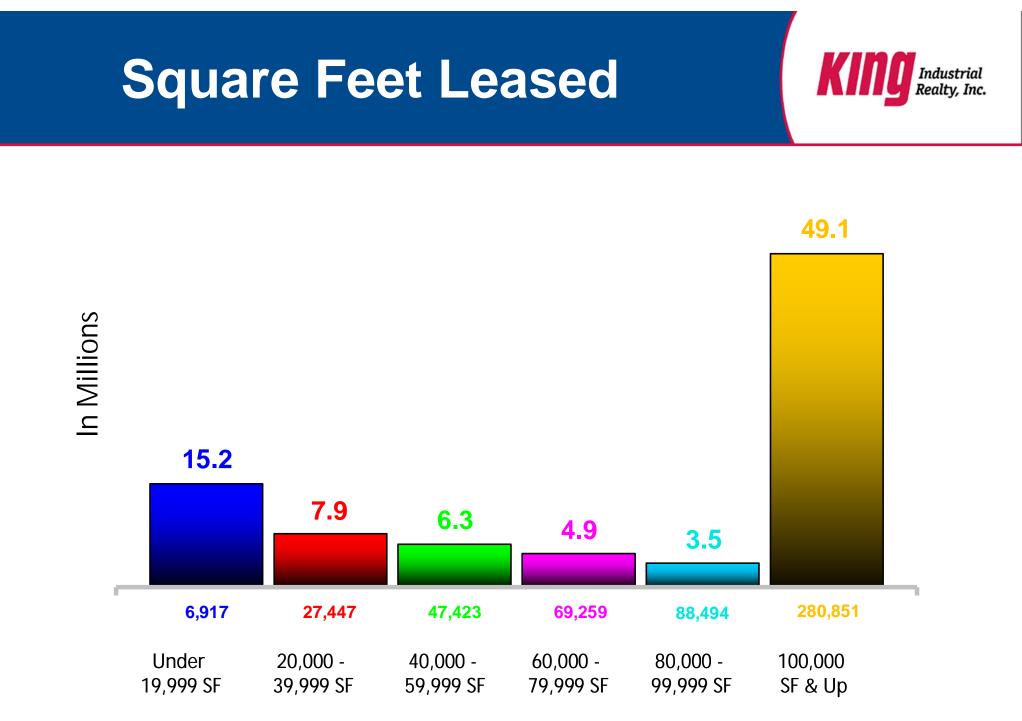

, but no liability is assumed for errors and omissions.

# Distribution Inventory 2002-2022



K

Industrial Realty, Inc.

### \* Analysis expanded to include 8 additional counties.

# Absorption & Activity 2002-2022



KI

Industrial Realty, Inc.

#### Numbers represent four rolling quarters.







#### Numbers represent four rolling quarters.





KII

Industrial Realty, Inc.

### Numbers represent four rolling quarters.

# New Construction 2013-2022





Build-to-suit Spec Construction

#### Numbers represent four rolling quarters.

# **Deals Completed**





Under 19,999 SF
2,199 Deals
20,000-39,999 SF
287 Deals
40,000-59,999 SF
133 Deals
60,000-79,999 SF
71 Deals
80,000-99,999 SF
40 Deals
100,000 & up
175 Deals

TOTAL # of DEALS: 2,905

#### Numbers represent four rolling quarters.



#### Numbers represent four rolling quarters.

# Square Feet Leased 100,000 +





### Numbers represent four rolling quarters.

## Largest Deals as of 1Q22

### **4** Rolling quarters





|    | Company      | SF        |
|----|--------------|-----------|
| 1  | Wal-Mart     | 1,550,000 |
| 2  | Facebook     | 1,500,000 |
| 3  | Kellogg's    | 1,400,000 |
| 4  | Amazon       | 1,150,000 |
| 5  | Ace          | 1,117,800 |
| 6  | Amazon       | 1,108,990 |
| 7  | CL Logistics | 1,099,993 |
| 8  | ХРО          | 1,043,418 |
| 9  | VanDerLande  | 973,218   |
| 10 | Lidl         | 925,000   |
| 11 | GXO          | 907,610   |
| 12 | Costco       | 907,001   |

# Distribution Hot Markets 2022 Activity





Property of King Industrial Realty, Inc. The information is for your personal and non