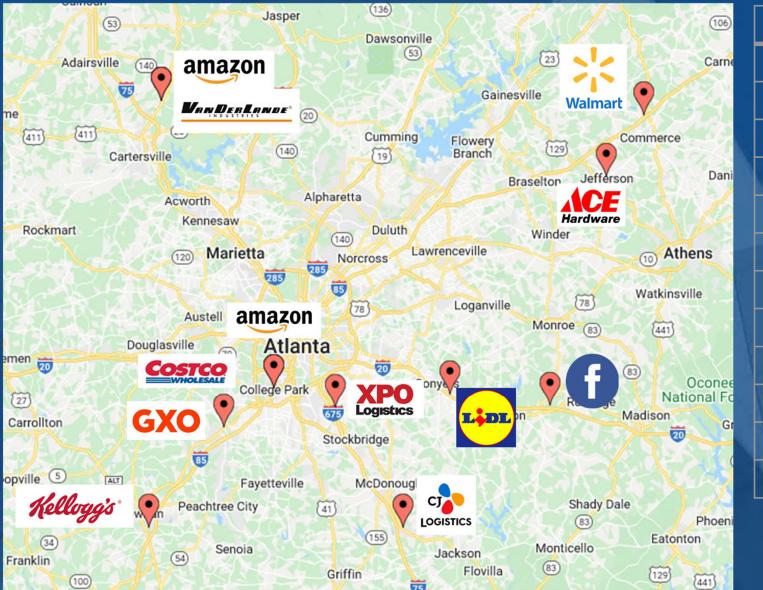

## Largest Deals as of 1Q22

### **4** Rolling quarters

|    | Company      | SF        |
|----|--------------|-----------|
| 1  | Wal-Mart     | 1,550,000 |
| 2  | Facebook     | 1,500,000 |
| 3  | Kellogg's    | 1,400,000 |
| 4  | Amazon       | 1,150,000 |
| 5  | Ace          | 1,117,800 |
| 6  | Amazon       | 1,108,990 |
| 7  | CL Logistics | 1,099,993 |
| 8  | ХРО          | 1,043,418 |
| 9  | VanDerLande  | 973,218   |
| 10 | Lidl         | 925,000   |
| 11 | GXO          | 907,610   |
| 12 | Costco       | 907,001   |