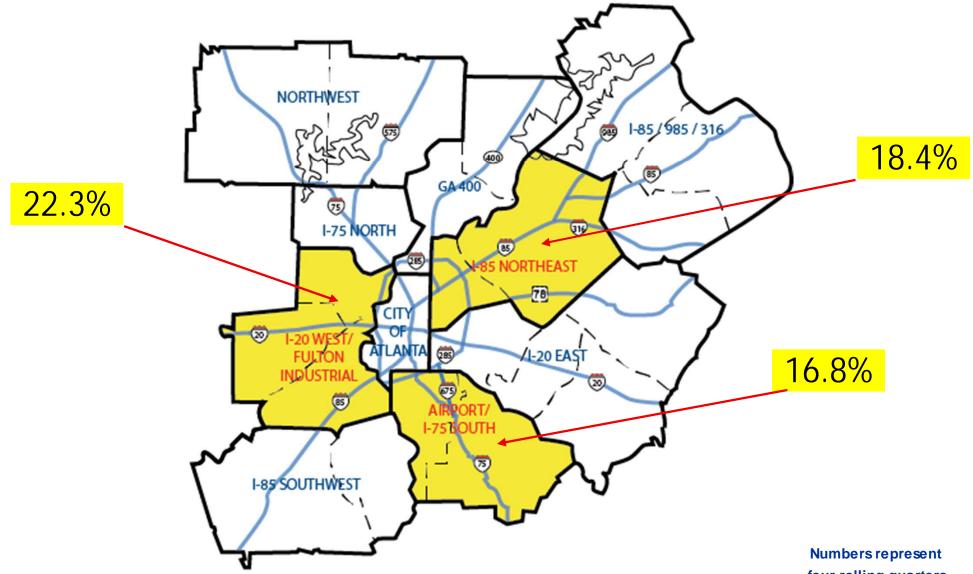

# Distribution Hot Markets 2022 Activity

Property of King Industrial Realty, Inc. The information is for your personal and non-commercial use and may not be duplicated, modified, distributed or published without prior consent of King Industrial Realty, Inc.

Numbers represent four rolling quarters as of 1Q 2022.