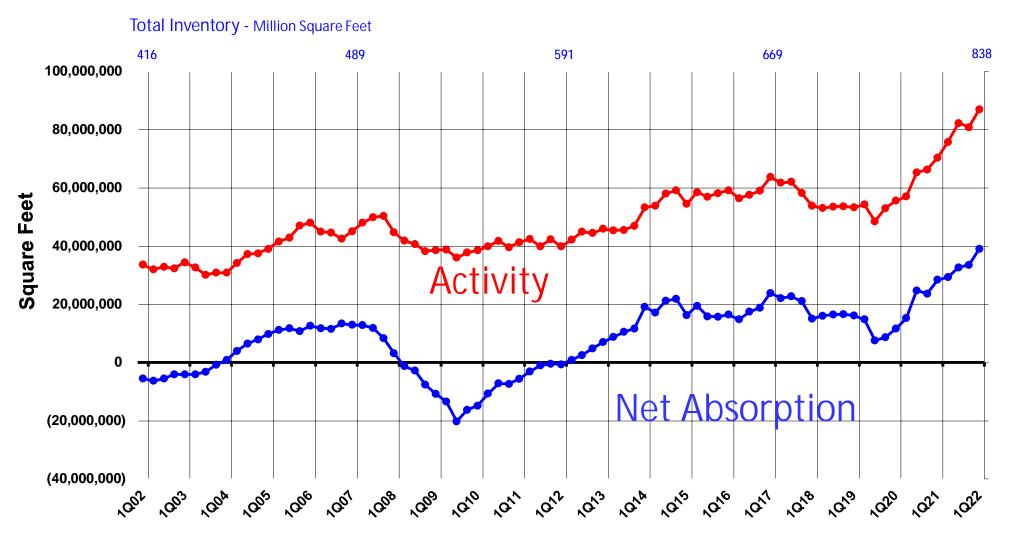

# Absorption & Activity 2002-2022

KI

Industrial Realty, Inc.

#### Numbers represent four rolling quarters.