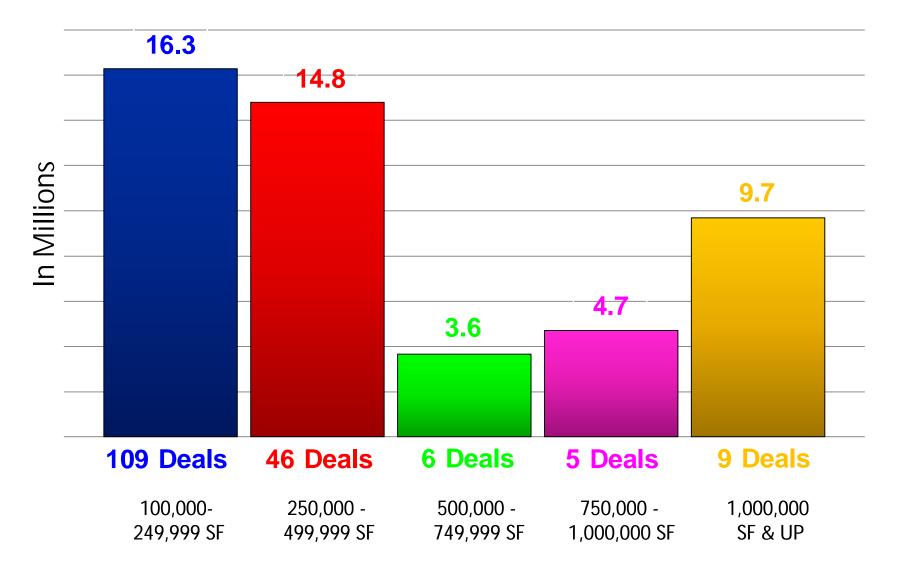

002-2022



K

Industrial Realty, Inc.

### \* Analysis expanded to include 8 additional counties.

# Absorption & Activity 2002-2022



KI

Industrial Realty, Inc.

#### Numbers represent four rolling quarters.







#### Numbers represent four rolling quarters.





KII

Industrial Realty, Inc.

### Numbers represent four rolling quarters.

# New Construction 2013-2022





Build-to-suit Spec Construction

#### Numbers represent four rolling quarters.

# **Deals Completed**





Under 19,999 SF
2,199 Deals
20,000-39,999 SF
287 Deals
40,000-59,999 SF
133 Deals
60,000-79,999 SF
71 Deals
80,000-99,999 SF
40 Deals
100,000 & up
175 Deals

TOTAL # of DEALS: 2,905

#### Numbers represent four rolling quarters.



#### Numbers represent four rolling quarters.

# Square Feet Leased 100,000 +





### Numbers represent four rolling quarters.

## Largest Deals as of 1Q22

### **4** Rolling quarters





|    | Company      | SF        |
|----|--------------|-----------|
| 1  | Wal-Mart     | 1,550,000 |
| 2  | Facebook     | 1,500,000 |
| 3  | Kellogg's    | 1,400,000 |
| 4  | Amazon       | 1,150,000 |
| 5  | Ace          | 1,117,800 |
| 6  | Amazon       | 1,108,990 |
| 7  | CL Logistics | 1,099,993 |
| 8  | ХРО          | 1,043,418 |
| 9  | VanDerLande  | 973,218   |
| 10 | Lidl         | 925,000   |
| 11 | GXO          | 907,610   |
| 12 | Costco       | 907,001   |

# Distribution Hot Markets 2022 Activity





Property of King Industrial Realty, Inc. The information is for your personal and non-commercial use and may not be duplicated, modified, distributed or published witho