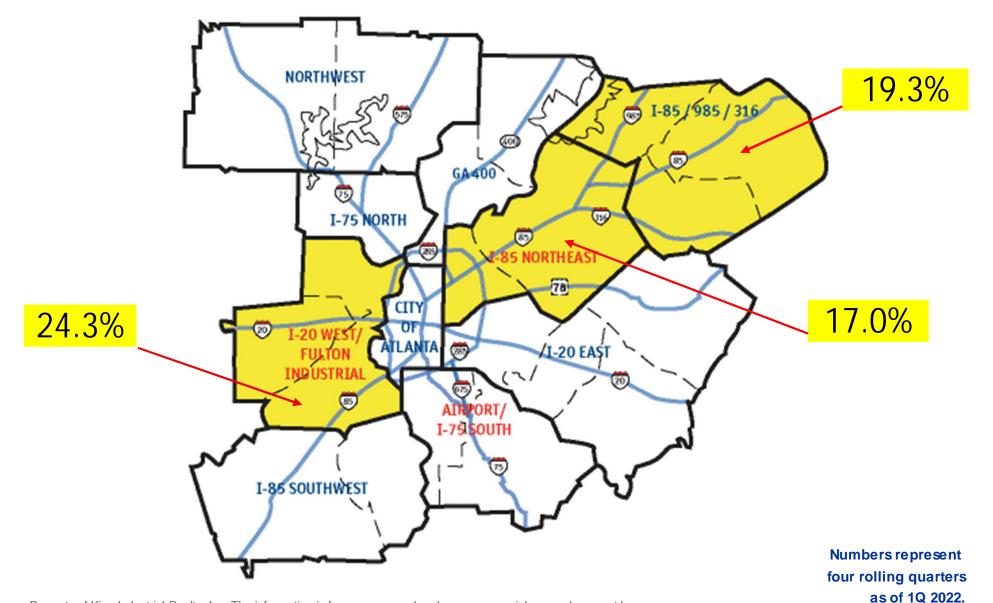

## **Distribution Hot Markets** 2022 Net Absorption

KII

Industrial Realty, Inc.

Numbers represent four rolling quarters as of 1Q 2022.