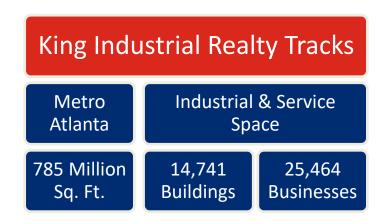

#### Knowledge:

Simply put, King Industrial Realty knows the Metro Atlanta industrial market better than any other firm. Every 90 days our agents visually inspect each building in PinPoint<sup>SM</sup>, our proprietary database, which gives us the capability to accurately track 18 counties within a 50+ mile radius of Metro Atlanta.