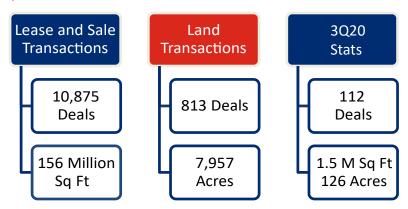

#### Winning track record:

#### \$3.4+ billion in transaction volume since 1995.